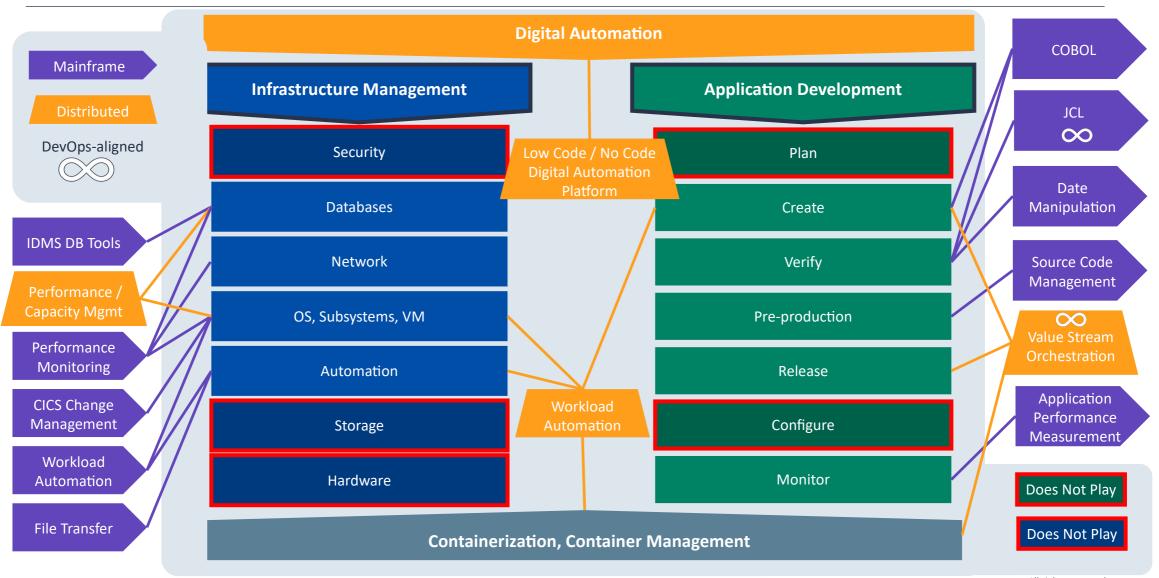

#### **INFRASTRUCTURE MANAGEMENT & APPLICATION DEVELOPMENT**

| Digital Automation                     |                         |  |  |
|----------------------------------------|-------------------------|--|--|
| Infrastructure Management              | Application Development |  |  |
| Security                               | Plan                    |  |  |
| Databases                              | Create                  |  |  |
| Network                                | Verify                  |  |  |
| OS, Subsystems, VM                     | Pre-production          |  |  |
| Automation                             | Release                 |  |  |
| Storage                                | Configure               |  |  |
| Hardware                               | Monitor                 |  |  |
| Containerization, Container Management |                         |  |  |