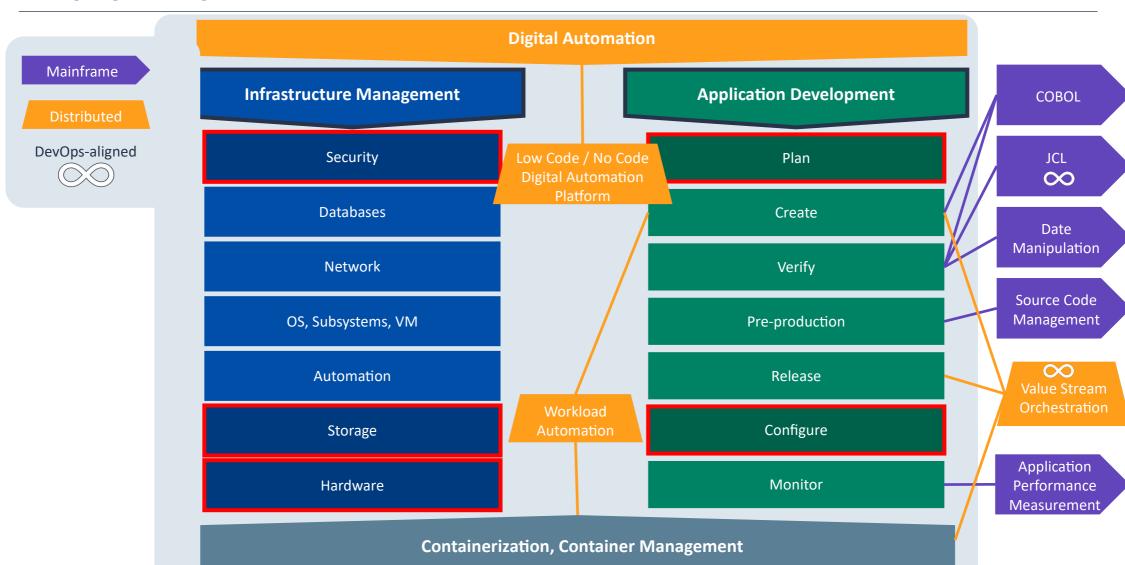

#### **INFRASTRUCTURE MANAGEMENT & APPLICATION DEVELOPMENT**

| Digital Automation                     |                         |  |  |
|----------------------------------------|-------------------------|--|--|
| Infrastructure Management              | Application Development |  |  |
| Security                               | Plan                    |  |  |
| Databases                              | Create                  |  |  |
| Network                                | Verify                  |  |  |
| OS, Subsystems, VM                     | Pre-production          |  |  |
| Automation                             | Release                 |  |  |
| Storage                                | Configure               |  |  |
| Hardware                               | Monitor                 |  |  |
| Containerization, Container Management |                         |  |  |

#### **COMPREHENSIVE VIEW**