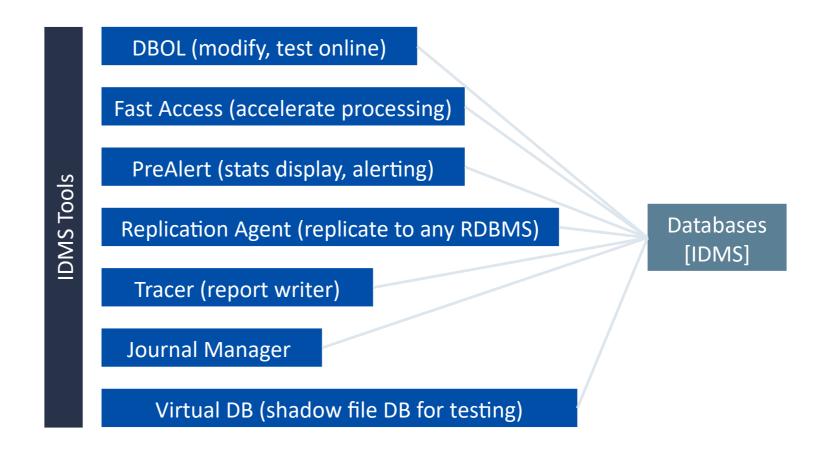

#### **IDMS TOOLS**

IDMS is a relational database offering for mainframe that Broadcom/CA makes available for use with their products as a 'no-cost' alternative to IBM DB2.