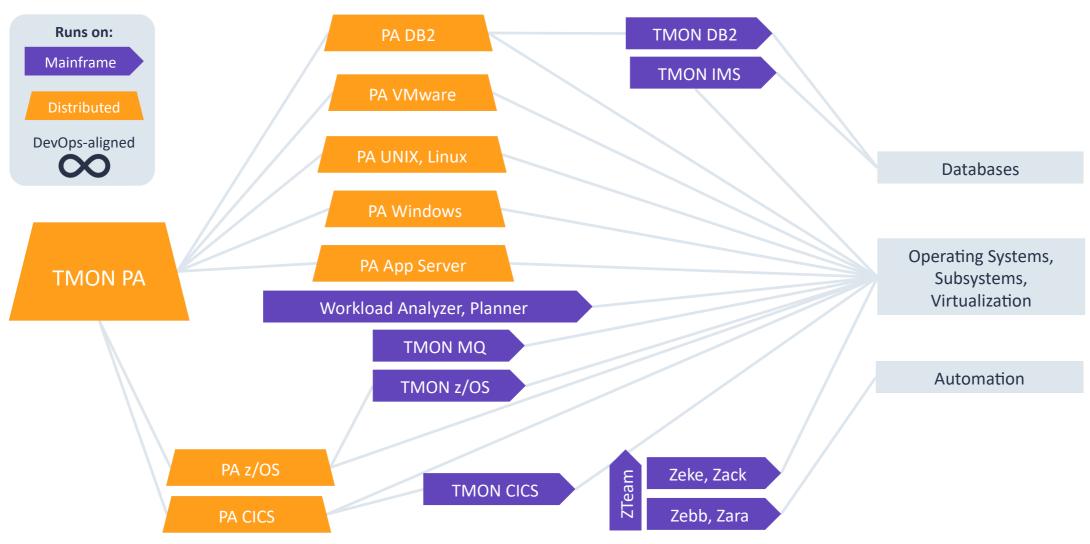

ication release management process
- Integrate seamlessly with value stream production execution

| DevOps | z/OS    | ERP | VTAM |
|--------|---------|-----|------|
| JCL    | COBOL   | DB2 | IMS  |
| TCP/IP | Servers | MQ  | CICS |

**IT Operational Portfolio** 



## A TRUSTED PARTNER

- Focus on customers, partners, innovation
   & quality products
- Continue to deliver & support an extensible platform
- Making products easier to use and consume
- Committed to partner ecosystem
- Investment in global support
- Scale and financial strength
- Continued investments-internally & externally



## THANK YOU



## **APPENDIX**



© 2020 ASG All rights reserved

#### **APPLICATION DEVELOPMENT**





#### **APPLICATION DEVELOPMENT**



## INFRASTRUCTURE MANAGEMENT



#### TMON, TMON PA, ZTEAM



## APPLICATION DEVELOPMENT



**ESW/SMART [COBOL]** 





## ENTERPRISE IT – JCL PRODUCTS...

## Good Better Best

#### **JOB/SCAN**

- Robust JCL QA & management
- Install in each LPAR
- No Eclipse Plugin for DevOps

#### JOB/SCAN with DevOps Enablement

- Robust JCL QA & management
- Eclipse Plugin for DevOps
- Install in each LPAR
- Integrates with DOCU/TEXT for automated capture, cross-reference, & store of JCL

#### PRO/JCL

- Robust JCL QA & management
- Eclipse Plugin for DevOps
- Sysplex aware check JCL for one LPAR from another LPAR
- Integrates with DOCU/TEXT for automated capture, cross-reference, & store of JCL

## INFRASTRUCTURE MANAGEMENT



#### **IDMS TOOLS**

IDMS is a relational database offering for mainframe that Broadcom/CA makes available for use with their products