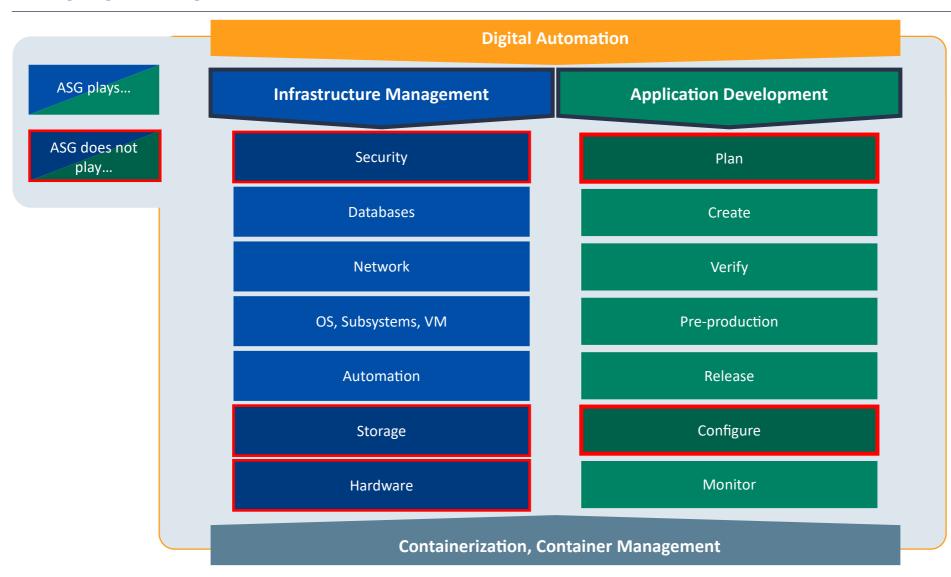

#### **INFRASTRUCTURE MANAGEMENT & APPLICATION DEVELOPMENT**

| Digital Automation                     |                         |  |  |
|----------------------------------------|-------------------------|--|--|
| Infrastructure Management              | Application Development |  |  |
| Security                               | Plan                    |  |  |
| Databases                              | Create                  |  |  |
| Network                                | Verify                  |  |  |
| OS, Subsystems, VM                     | Pre-production          |  |  |
| Automation                             | Release                 |  |  |
| Storage                                | Configure               |  |  |
| Hardware                               | Monitor                 |  |  |
| Containerization, Container Management |                         |  |  |