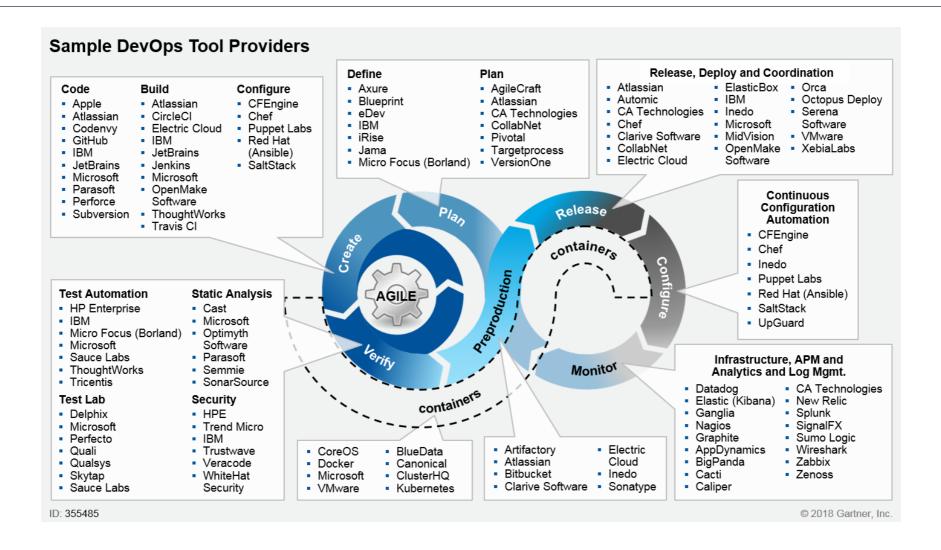

r one LPAR from another LPAR
- Integrates with DOCU/TEXT for automated capture, cross-reference, & store of JCL

## INFRASTRUCTURE MANAGEMENT



#### **IDMS TOOLS**

IDMS is a relational database offering for mainframe that Broadcom/CA makes available for use with their products as a 'no-cost' alternative to IBM DB2.



## SETTING THE STAGE



## DevOps

 The set of practices that emphasize the collaboration and communication of developers, testers, IT, automating the process of delivery and infrastructure changes

## DevOps Toolchain

 The products or "tools" that work together to enable the DevOps philosophy

#### CI/CD Solutions

Continuous Integration/Continuous
 Delivery solutions are part of the
 DevOps Toolchain















## DECONSTRUCTING THE DEVOPS SPACE



#### **GARTNER**





#### **APPLICATION DEVELOPMENT**